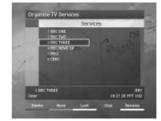

### 5.3 Organising All Services

You can edit all TV or Radio services to delete, move, lock, skip or rename the selected service.

- 1. Press the MENU ( button.
- Select *Installation* using the ▲/▼ button and press the OK (∞) button.
- Select Service Organising using the ▲/▼ button and press the OK (⋈) button.
- You will be prompted to enter your PIN code. Enter your PIN code using NUMERICAL (0~9) button. The default PIN code is 0000.

- Select Organise TV Services or Organise Radio Services using the ▲/▼ button and press the OK (⋈) button.
- 6. Select *Organise All Services* using the ▲/▼ button and press the **OK** (⊛) button.